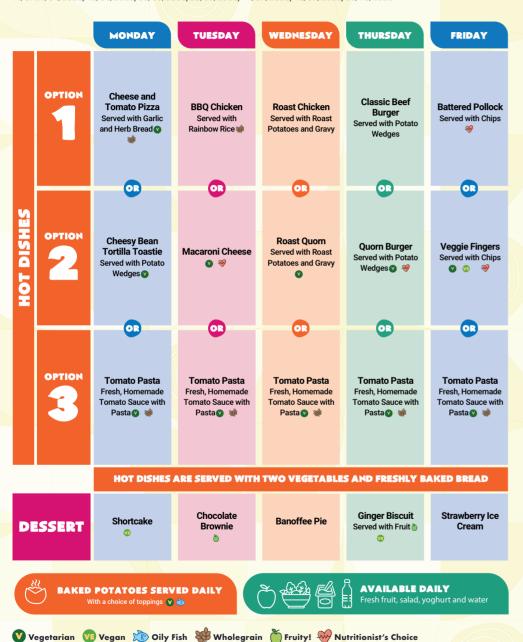

W/C: 21/04/2025, 12/05/2025, 02/06/2025, 23/06/2025, 14/07/2025, 15/09/2025, 06/10/2025

W/C: 28/04/2025, 19/05/2025, 09/06/2025, 30/06/2025, 21/07/2025, 01/09/2025, 22/09/2025, 13/10/2025

|                                                                   |          | MONDAY                                                                 | TUESDAY                                                          | WEDNESDAY                                                        | THURSDAY                                              | FRIDAY                                                           |
|-------------------------------------------------------------------|----------|------------------------------------------------------------------------|------------------------------------------------------------------|------------------------------------------------------------------|-------------------------------------------------------|------------------------------------------------------------------|
|                                                                   | OPTION   | Macaroni Cheese                                                        | BBQ Chicken<br>Pizza<br>Served with Potato<br>Wedges             | Roast Beef<br>Served with Roast<br>Potatoes and Gravy            | Beef Bolognese<br>Served with<br>Wholewheat Pasta     | Southern Fried<br>Chicken<br>Served with Chips                   |
|                                                                   |          |                                                                        |                                                                  |                                                                  |                                                       |                                                                  |
|                                                                   |          | OR                                                                     | OR                                                               | OR                                                               | OR                                                    | OR                                                               |
| HOT DISHES                                                        | OPTION 2 | Sweet Potato and<br>Lentil Curry<br>Served with<br>Wholegrain Rice (1) | Meatless Feast<br>Cheesy Pizza<br>Served with Potato<br>Wedges ♥ | Sweet Potato,<br>Chickpea and<br>Herb Roast<br>Served with Gravy | Tex Mex<br>Vegetable Fajita<br>Wrap<br><b>② ১%</b> ❤️ | Veggie Fingers<br>Served with Chips<br>© © **                    |
|                                                                   |          | OR                                                                     | OR                                                               | OR                                                               | OR                                                    | OR                                                               |
|                                                                   | OPTION   | Tomato Pasta<br>Fresh, Homemade<br>Tomato Sauce with<br>Pasta          | Tomato Pasta<br>Fresh, Homemade<br>Tomato Sauce with<br>Pasta♥ 🐝 | Tomato Pasta Fresh, Homemade Tomato Sauce with Pasta  ##         | Tomato Pasta Fresh, Homemade Tomato Sauce with Pasta  | Tomato Pasta<br>Fresh, Homemade<br>Tomato Sauce with<br>Pasta⊕ 🐲 |
| HOT DISHES ARE SERVED WITH TWO VEGETABLES AND FRESHLY BAKED BREAD |          |                                                                        |                                                                  |                                                                  |                                                       | AKED BREAD                                                       |
| D                                                                 | ESSERT   | Oat Cookie                                                             | Chocolate<br>Brownie                                             | Flapjack<br>Served with Fruit or<br>Apple Wedges                 | Lemon Emerald<br>Cake                                 | Chocolate Ice<br>Cream                                           |