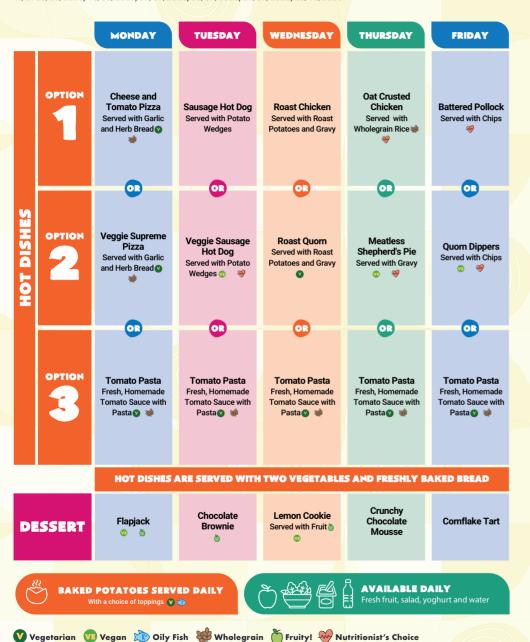

W/C: 21/04/2025, 12/05/2025, 02/06/2025, 23/06/2025, 14/07/2025, 15/09/2025, 06/10/2025

W/C: 28/04/2025, 19/05/2025, 09/06/2025, 30/06/2025, 21/07/2025, 01/09/2025, 22/09/2025, 13/10/2025

|                                                                   |          | MONDAY                                                                 | TUESDAY                                                          | WEDNESDAY                                                        | THURSDAY                                              | FRIDAY                                                           |
|-------------------------------------------------------------------|----------|------------------------------------------------------------------------|------------------------------------------------------------------|------------------------------------------------------------------|-------------------------------------------------------|------------------------------------------------------------------|
|                                                                   | OPTION   | Macaroni Cheese                                                        | BBQ Chicken<br>Pizza<br>Served with Potato<br>Wedges             | Roast Beef<br>Served with Roast<br>Potatoes and Gravy            | Beef Bolognese<br>Served with<br>Wholewheat Pasta     | Southern Fried<br>Chicken<br>Served with Chips                   |
|                                                                   |          |                                                                        |                                                                  |                                                                  |                                                       |                                                                  |
|                                                                   |          | OR                                                                     | OR                                                               | OR                                                               | OR                                                    | OR                                                               |
| HOT DISHES                                                        | OPTION 2 | Sweet Potato and<br>Lentil Curry<br>Served with<br>Wholegrain Rice (1) | Meatless Feast<br>Cheesy Pizza<br>Served with Potato<br>Wedges ♥ | Sweet Potato,<br>Chickpea and<br>Herb Roast<br>Served with Gravy | Tex Mex<br>Vegetable Fajita<br>Wrap<br><b>② ১%</b> ❤️ | Veggie Fingers<br>Served with Chips<br>© © **                    |
|                                                                   |          | OR                                                                     | OR                                                               | OR                                                               | OR                                                    | OR                                                               |
|                                                                   | OPTION   | Tomato Pasta<br>Fresh, Homemade<br>Tomato Sauce with<br>Pasta          | Tomato Pasta<br>Fresh, Homemade<br>Tomato Sauce with<br>Pasta♥ 🐝 | Tomato Pasta Fresh, Homemade Tomato Sauce with Pasta  ##         | Tomato Pasta Fresh, Homemade Tomato Sauce with Pasta  | Tomato Pasta<br>Fresh, Homemade<br>Tomato Sauce with<br>Pasta⊕ 🐲 |
| HOT DISHES ARE SERVED WITH TWO VEGETABLES AND FRESHLY BAKED BREAD |          |                                                                        |                                                                  |                                                                  |                                                       | AKED BREAD                                                       |
| D                                                                 | ESSERT   | Oat Cookie                                                             | Chocolate<br>Brownie                                             | Flapjack<br>Served with Fruit or<br>Apple Wedges                 | Lemon Emerald<br>Cake                                 | Chocolate Ice<br>Cream                                           |